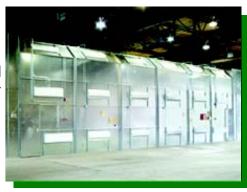

## **Optional Features**

- Side Draft
- Down Draft
- Cross Draft
- ▶ Drive-Thru
- ▶ Heated air make up units
- Observation Windows in drive-in doors
- Custom sizes

Designed for painting large vehicles, including 18 wheelers, the Kayco Truck Booth is a reverse flow model that allows filtered air to enter the spraying area through the rear wall and pass horizontally across the work

piece. Down draft and side draft configurations are also

available to meet a wide range of applications. Optional features to this model include air replacement systems, drive-thru models and observation windows.