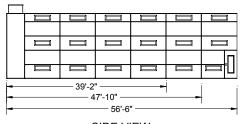

### TRUCK SPRAY BOOTH DIAGRAM

| SIDE | V | ΙE | W |
|------|---|----|---|
|------|---|----|---|

| Model  | Inside Dimensions  | Outside Dimensions | Lights |
|--------|--------------------|--------------------|--------|
|        | WxLXH              | W×LXH              |        |
| TB 406 | 16' x 40' 6" x 16' | 16' x 41' x 16' 6" | 24     |
| TB 496 | 16' x 49' 6" x 16' | 16' x 50' x 16' 6" | 30     |
| TB 586 | 16' x 58' 6" x 16' | 16' x 59' x 16' 6" | 36     |