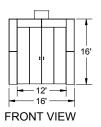

### TRUCK SPRAY BOOTH DIAGRAM

| SIDE | V | ΙE | W |
|------|---|----|---|
|------|---|----|---|

| Model  | Inside Dimensions  | Outside Dimensions | Lights |
|--------|--------------------|--------------------|--------|
|        | WxLXH              | W×LXH              |        |
| TB 406 | 16' x 40' 6" x 16' | 16' x 41' x 16' 6" | 24     |
| TB 496 | 16' x 49' 6" x 16' | 16' x 50' x 16' 6" | 30     |
| TB 586 | 16' x 58' 6" x 16' | 16' x 59' x 16' 6" | 36     |