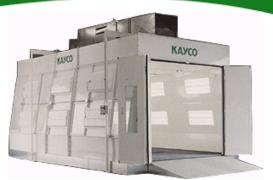

## **Optional Features**

- Side Draft
- Down Draft
- Cross Draft
- ▶ Drive-Thru
- ▶ Heated air make up units
- Observation Windows in drive-in doors
- Custom sizes

Designed for painting large vehicles, including 18 wheelers, the Kayco Truck Booth is a reverse flow model that allows filtered air to enter the spraying area through the rear wall and pass horizontally across the work

piece. Down draft and side draft configurations are also

available to meet a wide range of applications. Optional features to this model include air replacement systems, drive-thru models and observation windows.

### TRUCK SPRAY BOOTH DIAGRAM

| SIDE | V | ΙE | W |
|------|---|----|---|
|------|---|----|---|

| Model  | Inside Dimensions  | Outside Dimensions | Lights |
|--------|--------------------|--------------------|--------|
|        | WxLXH              | W×LXH              |        |
| TB 406 | 16' x 40' 6" x 16' | 16' x 41' x 16' 6" | 24     |
| TB 496 | 16' x 49' 6" x 16' | 16' x 50' x 16' 6" | 30     |
| TB 586 | 16' x 58' 6" x 16' | 16' x 59' x 16' 6" | 36     |