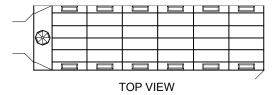

### TRUCK SPRAY BOOTH DIAGRAM

| SIDE | V | ΙE | W |
|------|---|----|---|
|------|---|----|---|

| Model  | Inside Dimensions  | Outside Dimensions | Lights |
|--------|--------------------|--------------------|--------|
|        | WxLXH              | W×LXH              |        |
| TB 406 | 16' x 40' 6" x 16' | 16' x 41' x 16' 6" | 24     |
| TB 496 | 16' x 49' 6" x 16' | 16' x 50' x 16' 6" | 30     |
| TB 586 | 16' x 58' 6" x 16' | 16' x 59' x 16' 6" | 36     |