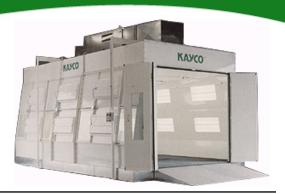

### **Standard Features**

- Galvanized Finish
- 12" Exhaust Fan
- Personal door with observation window
- Light fixture(s) (less bulbs)
- Various sizes

Kayco Mixing Rooms offer a safe environment to mix and store paint supplies. Available in an array of sizes. Kayco Mixing Rooms are prepunched for easy nut-and-bolt assembly and meet all NFPA 33 requirements.

#### **Features**

- ► 18 gauge galvanized steel
- Personal door with observation window.
- Door interchanges with any panel
- Pre-punched for nut and bolt assembly
- Class I division II light fixtures
- 48" 4 tube fixtures (less bulbs)
- 12" exhaust fan with 1/3 HP motor.
- ► Meets NFPA 33 requirements (electrical, fire suppression, curb not included.
- Available powder coated white.