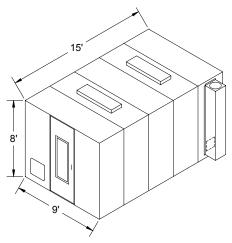

### **KAYCO PAINT MIXING ROOM DIAGRAM**

| Model  | Lights | Inside Dimensions | Outside Dimensions |
|--------|--------|-------------------|--------------------|
|        |        | WxLXH             | W×LXH              |
| MR 69  | 1      | 6' x 9' x 8'      | 6'4" x 10'5" x 9'  |
| MR 612 | 2      | 6' x 12' x 8'     | 6'4" x 13'5" x 9'  |
| MR 615 | 2      | 6' x 15' x 8'     | 6'4" x 16'5" x 9'  |
| MR 618 | 2      | 6' x 18' x 8'     | 6'4" x 19'5" x 9'  |
| MR 621 | 3      | 6' x 21' x 8'     | 6'4" x 22'5" x 9'  |
| MR 624 | 4      | 6' x 24' x 8'     | 6'4" x 25'5" x 9'  |
| MR 99  | 1      | 9' x 9' x 8'      | 6'4" x 10'5" x 9'  |
| MR 912 | 2      | 9' x 12' x 8'     | 6'4" x 13'5" x 9'  |
| MR915  | 2      | 9' x 15' x 8'     | 6'4" x 16'5" x 9'  |