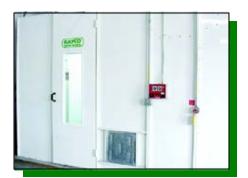

### **Standard Features**

- Galvanized Finish
- 12" Exhaust Fan
- Personal door with observation window
- Light fixture(s) (less bulbs)
- Various sizes

Kayco Mixing Rooms offer a safe environment to mix and store paint supplies. Available in an array of sizes. Kayco Mixing Rooms are prepunched for easy nut-and-bolt assembly and meet all NFPA 33 requirements.

#### **Features**

- ► 18 gauge galvanized steel
- Personal door with observation window.
- Door interchanges with any panel
- Pre-punched for nut and bolt assembly
- Class I division II light fixtures
- 48" 4 tube fixtures (less bulbs)
- 12" exhaust fan with 1/3 HP motor.
- ► Meets NFPA 33 requirements (electrical, fire suppression, curb not included.
- Available powder coated white.