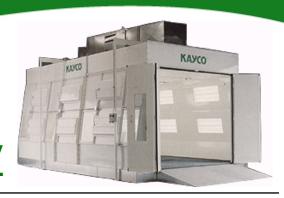

A versatile option for collision centers, the Kayco semidown-draft spray booth disperses fresh air through the booth vertically and horizontally allowing efficient surface flow across a vehicle and easy exhaust through the rear filter. The semidown-draft spray booth

can be customized to fit virtually any requirements including positive pressure and heat.

## KT 27 SDD SEMI DOWN DRAFT SPRAY BOOTH DIAGRAM