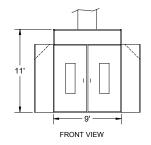

## KT 27 SDD SEMI DOWN DRAFT SPRAY BOOTH DIAGRAM

### Lighting

- ▶ 8 light fixtures (48" 4 tube T8 ballasts) bulbs not included
- 8 clear tempered glass windows for maximum light output
- ► Horizontal layout for better distribution