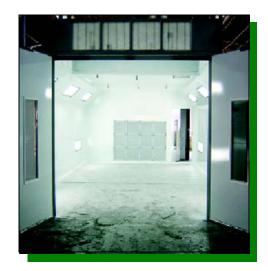

A versatile option for collision centers, the Kayco semidown-draft spray booth disperses fresh air through the booth vertically and horizontally allowing efficient surface flow across a vehicle and easy exhaust through the rear filter. The semidown-draft spray booth

## KT 27 SDD SEMI DOWN DRAFT SPRAY BOOTH DIAGRAM