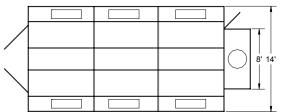

## KT 27 SDD SEMI DOWN DRAFT SPRAY BOOTH DIAGRAM

## **Standard Features**

- ▶ 14' wide x 9' tall x 27' long inside dimensions
- ► Galvanized finish
- ▶ 8 lights (bulbs not included)
- 30" fan
- Swing type doors with observation windows
- Personal door with observation window
- ➤ 20" x 20" intake and exhaust filters