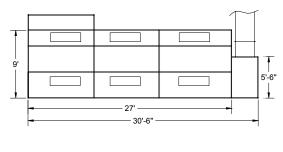

## KT 27 SDD SEMI DOWN DRAFT SPRAY BOOTH DIAGRAM

## **Standard Features**

- ▶ 14' wide x 9' tall x 27' long inside dimensions
- ► Galvanized finish
- ▶ 8 lights (bulbs not included)
- 30" fan
- Swing type doors with observation windows
- Personal door with observation window
- ➤ 20" x 20" intake and exhaust filters