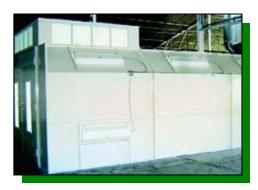

A versatile option for collision centers, the Kayco semidown-draft spray booth disperses fresh air through the booth vertically and horizontally allowing efficient surface flow across a vehicle and easy exhaust through the rear filter. The semidown-draft spray booth

can be customized to fit virtually any requirements including positive pressure and heat.