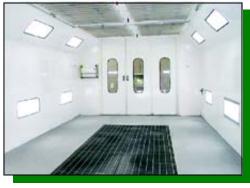

## **Standard Features**

- ▶ 14' wide x 9' tall x 27' long inside dimensions
- Single row pit in floor
- 8 lights (bulbs not included)
- 2 24" fans 2 HP
- Galvanized finish
- Swing type doors with observation windows
- Personal door with observation window

### Lighting

- ▶ 8 light fixtures (48" 4 tube T8 ballasts) bulbs not included
- 8 clear tempered glass windows for maximum light output
- ► Horizontal layout for better distribution

#### Intake

Intake filters located in ceiling

- All KAYCO Booths are manufactured in accordance with NFPA 33 and OSHA 1910 codes. Electrical, plumbing and sprinklers (not included) must also conform to these regulations.
- · Specifications subject to change