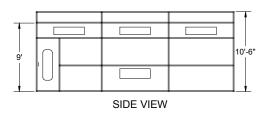

### **KT 27 DD CROSS DRAFT SPRAY BOOTH DIAGRAM**

## **Standard Features**

- ▶ 14' wide x 9' tall x 27' long inside dimensions
- Single row pit in floor
- 8 lights (bulbs not included)
- 2 24" fans 2 HP
- Galvanized finish
- Swing type doors with observation windows
- Personal door with observation window