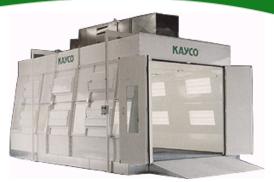

Designed for superior air flow and maximum efficiency, the Kayco Down-Draft Spray Booth intakes fresh air from the top levels of the shop, filters the air down and away from the vehicle, and exits the booth through an exhaust pit in the floor.

### **KT 27 DD CROSS DRAFT SPRAY BOOTH DIAGRAM**