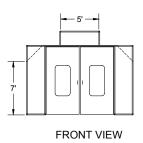

### **KT 27 DD CROSS DRAFT SPRAY BOOTH DIAGRAM**

## **Standard Features**

- ▶ 14' wide x 9' tall x 27' long inside dimensions
- Single row pit in floor
- 8 lights (bulbs not included)
- 2 24" fans 2 HP
- Galvanized finish
- Swing type doors with observation windows
- Personal door with observation window