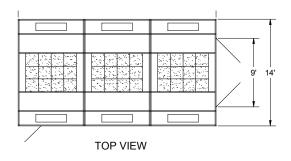

### **KT 27 DD CROSS DRAFT SPRAY BOOTH DIAGRAM**

## **Standard Features**

- ▶ 14' wide x 9' tall x 27' long inside dimensions
- Single row pit in floor
- 8 lights (bulbs not included)
- 2 24" fans 2 HP
- Galvanized finish
- Swing type doors with observation windows
- Personal door with observation window