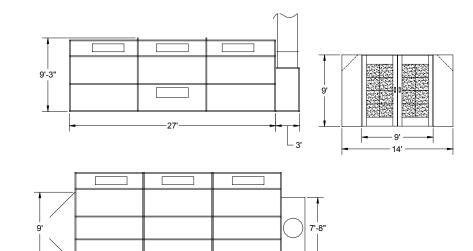

## **KT 27 CD CROSS DRAFT SPRAY BOOTH DIAGRAM**

## **Standard Features**

- 14' wide x 9' tall x 27' long inside dimensions
- Galvanized finish
- 8 lights (bulbs not included)
- 🕨 30" fan
- Filtered doors
- Personal door with observation window