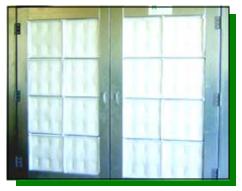

#### Intake

- Intake filters that are 95% efficient on 10 micron dust particles
- Intake filters are located in the vehicle entry doors

- All KAYCO Booths are manufactured in accordance with NFPA 33 and OSHA 1910 codes. Electrical, plumbing and sprinklers (not included) must also conform to these regulations.
- Specifications subject to change