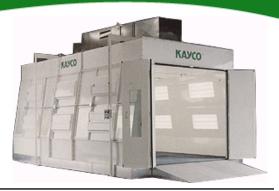

## **Standard Features**

- 14' wide x 9' tall x 27' long inside dimensions
- Galvanized finish
- 8 lights (bulbs not included)
- 🕨 30" fan
- Filtered doors
- Personal door with observation window

## **Optional Features**

- Reverse flow
- Powder coated white
- Personal door in side wall
- Bridge type exhaust
- Additional lighting

Designed as an efficient economy model for the small collision shop, the Kayco cross-draft spray booth disperses fresh air across the automobile and eliminates airborne paint, particles and hazardous fumes through the filters in the rear of the booth. Also available in a reverse-

flow design, the Kayco Cross-Draft Spray Booth can be modified to include 10 or 12 light options.

Kayco Spray Booths Inc. strives to be your preferred supplier of quality spray booth systems and accessories. Our product line offers a diverse array of spray booth configurations that provide you with a high quality solution at an affordable price.