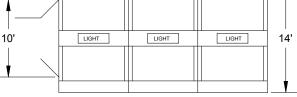

### **KAYCO MEDALLION SPRAY BOOTH DIAGRAM**

#### Lighting

- 15 light fixtures (48" 4 tube T8 ballasts) color corrected bulbs included
- 15 clear tempered glass windows for maximum light output