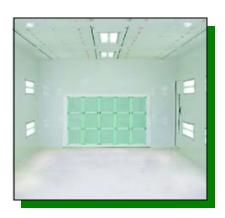

#### Intake

- Blanket type intake filters rated at 85% efficient on 10 micron dust particles
- ▶ 1.5 million BTU heater @ 14,000 CFM
- Digital remote mounted control panel

- All KAYCO Booths are manufactured in accordance with NFPA 33 and OSHA 1910 codes. Electrical, plumbing and sprinklers (not included) must also conform to these regulations.
- Specifications subject to change