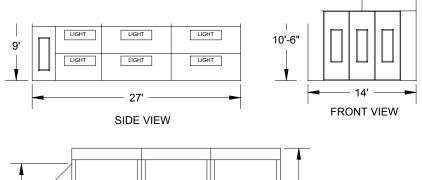

## **Standard Features**

- Single-skin down-draft cabin
- Drop down ceiling filters
- ▶ 15 lights (with color corrected bulbs)
- 14' wide x 9' x 27' long

### **KAYCO MEDALLION SPRAY BOOTH DIAGRAM**

#### Lighting

- 15 light fixtures (48" 4 tube T8 ballasts) color corrected bulbs included
- 15 clear tempered glass windows for maximum light output