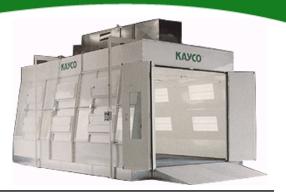

## **Standard Features**

- Single-skin down-draft cabin
- Drop down ceiling filters
- ▶ 15 lights (with color corrected bulbs)
- 14' wide x 9' x 27' long

# **Optional Features**

- Down Draft
- Pitless Down Draft
- Powder-Coated White
- Insulating Skin

Our most versatile model yet; the Medallion series is superior in design and structure because it can conform to almost any configuration. The standard model is a single-skin, downdraft cabin with drop down ceiling filters. Optional equipment includes an insulating package as well as an exhaust

chamber that makes the booth a pitless down-draft and eliminates the need for concrete excavation.

Kayco Spray Booths Inc. strives to be your preferred supplier of quality spray booth systems and accessories. Our product line offers a diverse