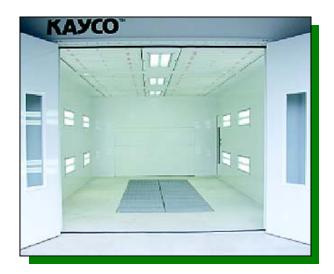

## **Standard Features**

- Single-skin down-draft cabin
- Drop down ceiling filters
- ▶ 15 lights (with color corrected bulbs)
- 14' wide x 9' x 27' long

# **Optional Features**

- Down Draft
- Pitless Down Draft
- Powder-Coated White
- Insulating Skin

Our most versatile model yet; the Medallion series is superior in design and structure because it can conform to almost any configuration. The standard model is a single-skin, downdraft cabin with drop down ceiling filters. Optional equipment includes an insulating package as well as an exhaust