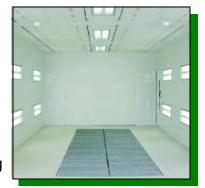

#### Lighting

- 15 light fixtures (48" 4 tube T8 ballasts) color corrected bulbs included
- 15 clear tempered glass windows for maximum light output